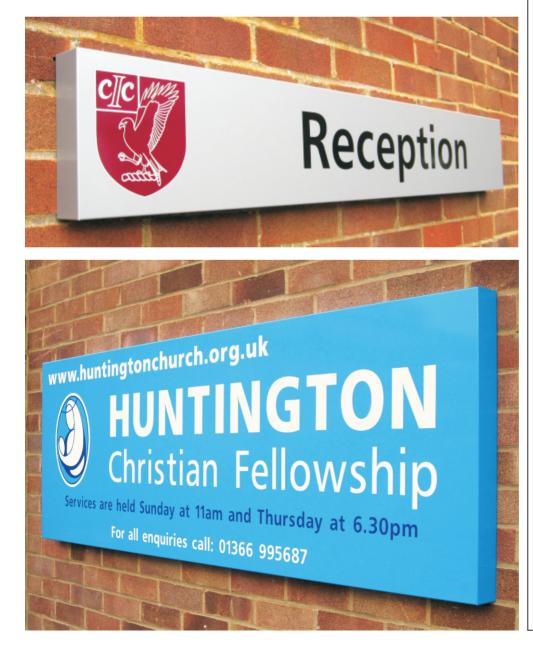

## Wall Mounted Box Tray ACM Church Signs

#### Each Box Tray Sign is supplied complete with aluminium hanging rails and wall fixings as required. £250.00 1200 x 600mm Rectangular 500 x 500mm Square £90.00 600 x 600mm Square £130.00 1200 x 900mm Rectangular £335.00 £165.00 £365.00 750 x 750mm Square 1500 x 900mm Rectangular £380.00 900 x 900mm Square £195.00 1500 x 1050mm Rectangular 1000 x 1000mm Square £245.00 £410.00 1800 x 1050mm Rectangular £450.00 900 x 600 Rectangular £210.00 2200 x 1050mm Rectangular 1000 x 750mm Rectangular £245.00 All Prices Exclusive of Carriage and VAT @ 20%

**Brushed Aluminium Effect** Our ACM box tray signs offer you the choice of 18 laminated colours and a stylish brushed aluminium metallic effect at NO Extra Cost.

Nationwide Installation Service We offer a Nationwide Installation Service using our own fully qualified, insured and DBS checked sign fitters. Please Contact us For Further Details