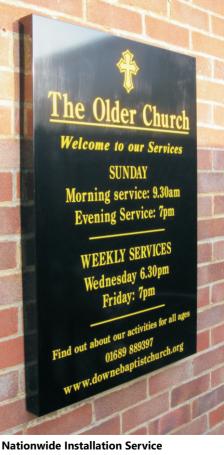

**Brushed Aluminium Effect** Our ACM box tray signs offer you the choice of 18 laminated colours and a stylish brushed aluminium metallic effect at NO Extra Cost.

Nationwide Installation Service We offer a Nationwide Installation Service using our own fully qualified, insured and DBS checked sign fitters. Please Contact us For Further Details