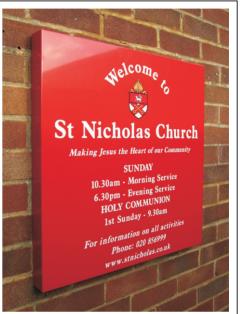

## Wall Mounted Box Tray ACM Church Signs

#### Each Box Tray Sign is supplied complete with aluminium hanging rails and wall fixings as required. £250.00 1200 x 600mm Rectangular 500 x 500mm Square £90.00 600 x 600mm Square £130.00 1200 x 900mm Rectangular £335.00 £165.00 £365.00 750 x 750mm Square 1500 x 900mm Rectangular £380.00 900 x 900mm Square £195.00 1500 x 1050mm Rectangular 1000 x 1000mm Square £245.00 £410.00 1800 x 1050mm Rectangular £450.00 900 x 600 Rectangular £210.00 2200 x 1050mm Rectangular 1000 x 750mm Rectangular £245.00 All Prices Exclusive of Carriage and VAT @ 20%

**Brushed Aluminium Effect** Our ACM box tray signs offer you the choice of 18 laminated colours and a stylish brushed aluminium metallic effect at NO Extra Cost.

Nationwide Installation Service We offer a Nationwide Installation Service using our own fully qualified, insured and DBS checked sign fitters. Please Contact us For Further Details